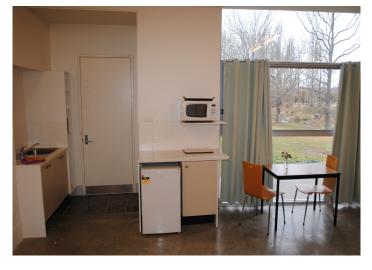

### Basic kitchen/laundry items include:

- o Bar fridge and microwave oven
- o Toaster & electric frypans
- o Crockery, cutlery & glasses for 3
- o Assorted linen, sheets & towels
- o Laundry sink, iron