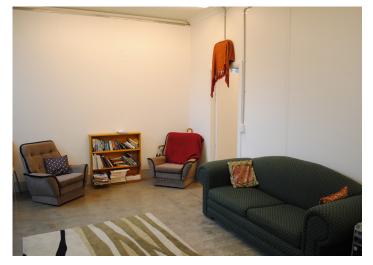

### Living space and bedroom include:

- o Double bed, linen and duvet with electric blanket
- o Clock radio, lamp and heater
- o Sofa bed and armchairs
- o Small table & 4 chairs