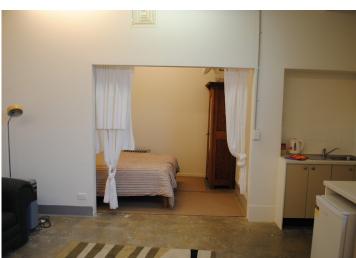

### Living space and bedroom include:

- o Double bed, linen and duvet with electric blanket
- o Clock radio, lamp and heater
- o Sofa bed and armchairs
- o Small table & 4 chairs