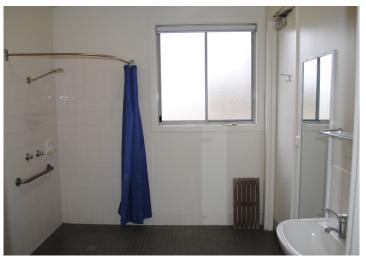

The Packsaddle Artist Studio is equipped with sinks, benches, bathroom, disabled toilet and adjacent accommodation. There is disabled access. External electricity is available for outdoor activities.